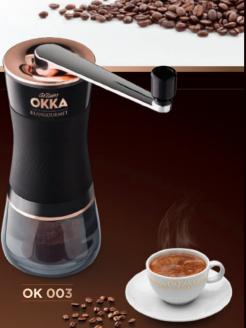

#### OKKA TURKISH COFFEE MACHINE'S FEATURES

Direct-to-Cup pouring

Self-cleaning

Slow Brewing feature for extra pleasure of Turkish Coffee

One or two cup(s) brewing option (-55" for 1 cup / -2' for 2 cups)

3-level cup size selection

Freedom to use any type of Turkish ground Coffee in its ideal taste and foam with the Lift-to-Brew technology

Auto Boiling Altitude Detection system ensures the same taste for your Turkish Coffee throughout the world

Optional automatic water feeding

OK 002