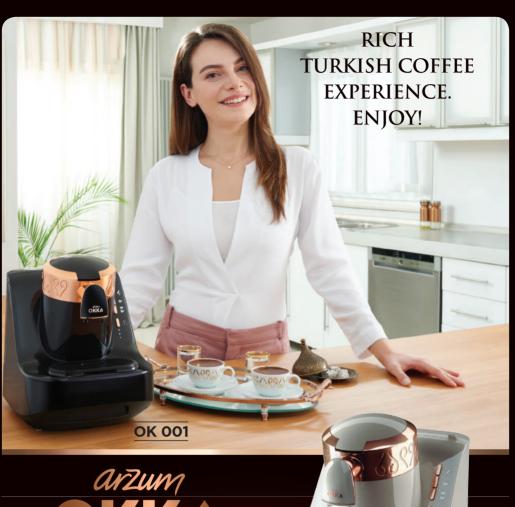

## RICH TURKISH COFFEE Experience. Enjoy!

# arzum OKKA





arzum OKKA



























#### OKKA TURKISH COFFEE MACHINE'S FEATURES



Direct-to-Cup pouring



Self-cleaning



Slow Brewing feature for extra pleasure of Turkish Coffee



One or two cup(s) brewing option (-55" for 1 cup / -2' for 2 cups)



3-level cup size selection



Freedom to use any type of Turkish ground Coffee in its ideal taste and foam with the Lift-to-Brew technology



Auto Boiling Altitude Detection system ensures the same taste for your Turkish Coffee throughout the world



Optional automatic water feeding



OK 002







#### OKKA GRANDIO TURKISH COFFEE MACHINE'S FEATURES



Smart water technology with automatic water feeding feature



Overflow prevention system that stops cooking at the right time with smart cooking sensor.



Slow Brewing feature for