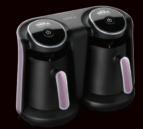

OK 005

OK 005-B

OK 005-K

arzum OKKA MINIO DUO

**CUPS** CAPACITY

### OKKA MINIO DUO TURKISH COFFEE MACHINE'S FEATURES

8 Cups capacity

Overflow prevention system

Ideal brewing at low heat

Washable pot

Sound alert system

Coffee measuring spoon

OK 006 OK 006-K