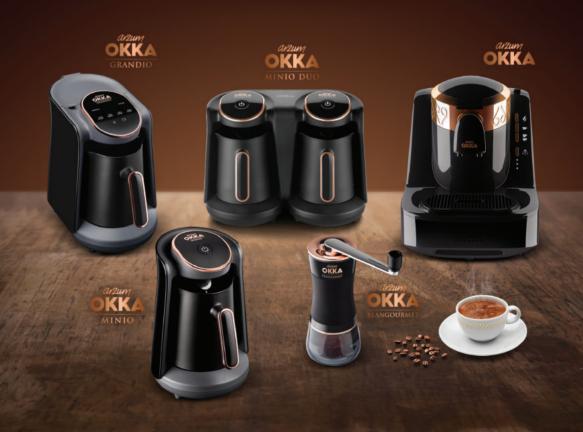

#### OKKA TURKISH COFFEE MACHINE'S FEATURES

Direct-to-Cup pouring

Self-cleaning

Slow Brewing feature for extra pleasure of Turkish Coffee

One or two cup(s) brewing option (-55" for 1 cup / -2' for 2 cups)

3-level cup size selection

Freedom to use any type of Turkish ground Coffee in its ideal taste and foam with the Lift-to-Brew technology

Auto Boiling Altitude Detection system ensures the same taste for your Turkish Coffee throughout the world

Optional automatic water feeding

OK 002

#### OKKA GRANDIO TURKISH COFFEE MACHINE'S FEATURES

Smart water technology with automatic water feeding feature

Overflow prevention system that stops cooking at the right time with smart cooking sensor.

Slow Brewing feature for extra pleasure of Turkish Coffee

Audible and illuminated warning system for cooking processes.

Intelligent auto boiling altitude detection system that enables you to make Turkish coffee everywhere in the world with the same ideal taste by detecting the ideal cooking temperature at your point.

The ability to make up to 4 cups of coffee in one go.

3 stage cup size adjustment for different cup sizes.

Patented Washable pot

Touch panel with LED illumination for easy operation.

A special Arzum OKKA measure spoon for the perfect consistency in every cooking.

OK 005

OK 005-B

OK 005-K

arzum OKKA MINIO DUO

**CUPS** CAPACITY

### OKKA MINIO DUO TURKISH COFFEE MACHINE'S FEATURES

8 Cups capacity

Overflow prevention system

Ideal brewing at low heat

Washable pot

Sound alert system

Coffee measuring spoon

OK 006 OK 006-K

### OKKA MINIO TURKISH COFFEE MACHINE'S FEATURES

1-4 Cups capacity

Over flow prevention system

Ideal brewing at low heat

Washable pot

Sound alert system

Coffee measuring spoon

**OK 004** 