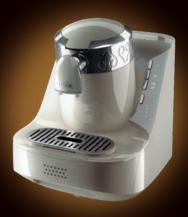

#### OKKA TURKISH COFFEE MACHINE'S FEATURES

Direct-to-Cup pouring

Self-cleaning

Slow Brewing feature for extra pleasure of Turkish Coffee

One or two cup(s) brewing option (-55" for 1 cup / -2' for 2 cups)

3-level cup size selection

Freedom to use any type of Turkish ground Coffee in its ideal taste and foam with the Lift-to-Brew technology

Auto Boiling Altitude Detection system ensures the same taste for your Turkish Coffee throughout the world

Optional automatic water feeding

OK 002