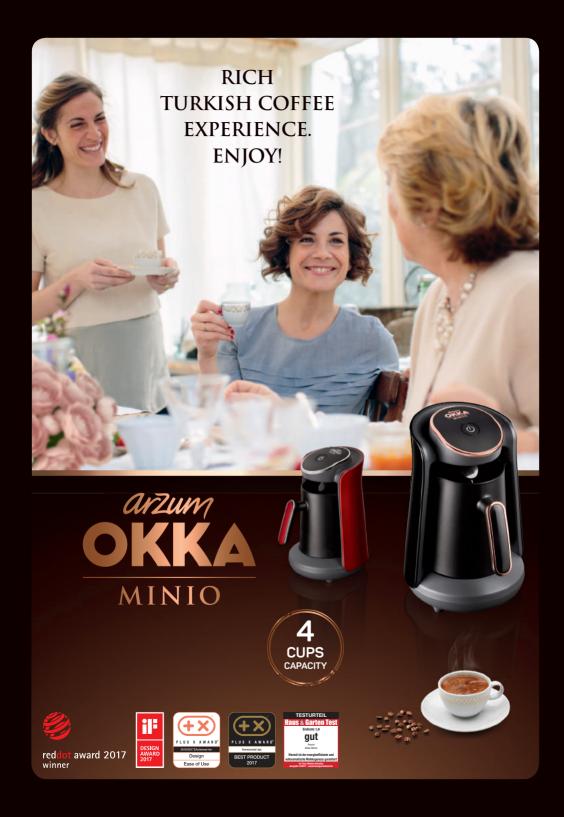

## RICH TURKISH COFFEE Experience. Enjoy!

### OKKA MINIO TURKISH COFFEE MACHINE'S FEATURES

1-4 Cups capacity

Over flow prevention system

Ideal brewing at low heat

Washable pot

Sound alert system

Coffee measuring spoon

**OK 004** 

**OK 004-K** 

**OK 004-N** 

**OK 004-D** 

**OK 004-B** 

**OK 004-MC** 

**OK 004-MD** 

**OK 004-M** 

RICH
TURKISH COFFEE
EXPERIENCE.
ENJOY!