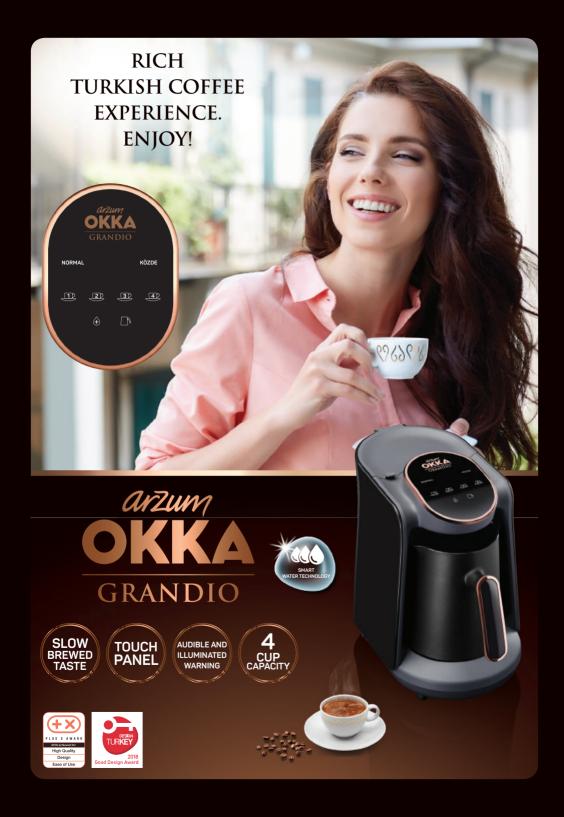

## RICH TURKISH COFFEE Experience. Enjoy!

#### OKKA GRANDIO TURKISH COFFEE MACHINE'S FEATURES

Smart water technology with automatic water feeding feature

Overflow prevention system that stops cooking at the right time with smart cooking sensor.

Slow Brewing feature for extra pleasure of Turkish Coffee

Audible and illuminated warning system for cooking processes.

Intelligent auto boiling altitude detection system that enables you to make Turkish coffee everywhere in the world with the same ideal taste by detecting the ideal cooking temperature at your point.

The ability to make up to 4 cups of coffee in one go.

3 stage cup size adjustment for different cup sizes.

Patented Washable pot

Touch panel with LED illumination for easy operation.

A special Arzum OKKA measure spoon for the perfect consistency in every cooking.