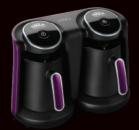

OK 005

OK 005-B

OK 005-K

arzum OKKA MINIO DUO

**CUPS** CAPACITY

### OKKA MINIO DUO TURKISH COFFEE MACHINE'S FEATURES

8 Cups capacity

Overflow prevention system

Ideal brewing at low heat

Washable pot

Sound alert system

Coffee measuring spoon

OK 006 OK 006-K